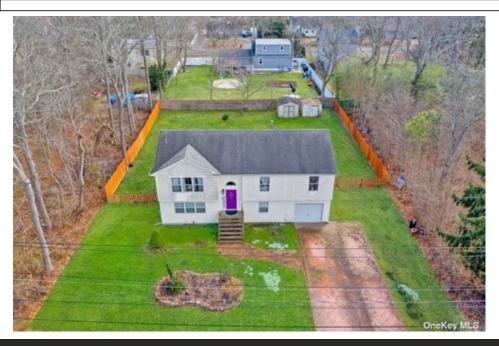

## 78 Palmetto Dr, Shirley, NY 11967

- » Beds: 3 | Baths: 2 Full
- » MLS #: 3542012
- » Single Family | Lot: 14,810 ft<sup>2</sup>
- » More Info: 78PalmettoDr.IsForSale.com

## \$ 521,000

Caryn S. Alfano Anthony F. Alfano (516) 375-6537 (Caryn's Cell) (516) 319-4894 (Tony's Cell) (631) 878-3400 (Office) carynsalfanorealtor@gmail.com https://carynlongislandrealtor.c21.com/

South Shirley, Just Minutes to Smith Point Beach and Marina - This 3 Bedrooms, 2 Bathroom High-Ranch is Situated on 1/3+ Acre. Living Room, Dining Room with Sliding Door Leading out to 2nd Story Deck that Overlooks Large Fenced Backyard. Kitchen with Quartz Counter Tops, Tile Backsplash, Appliances and Pantry (Updated Less than 2 Years), Master Bedroom with Master Bathroom - Both Bathrooms Updated within the last 2 Years, Attached 1-Car Garage, In-Ground Sprinklers and Double-Wide, Brick Paver Driveway and Walkway. Possible Mother-Daughter with Proper Permits. Conveniently Located to Shopping, Area Library, Parks, Beaches and Public Transportation. Award Winning William Floyd School District. \*Grass Has Been Digitally Enhanced.\*